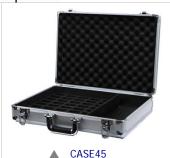

#### Case 45 Aluminum storage case (45 slot):

- Storage number: 45 pieces (Receiver or Transmitter)
- Also have the space which designing for place earphone and microphone
- Dimension: 550(W)X370(L)X130(H) mm. (Including rubber foot and pull pole Length: approx 390mm)