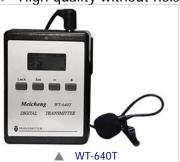

#### WT-640T Wireless Portable Transmitter:

- ▶ Both 3.5mm microphone input jack and Line in hole for external microphone/audio equipment, also support another audio source equipment or another transmitter of different channels to mix audio to use. (Please see the application section.)
- ▶ Front panel button support LOCK function to avoid press wrong button accidentally.
- Support volume adjustment and microphone mute
- Belt clip for carrying easily; also attached the neck strap to prevent you slide the machine and cause the damage.
- ► Two charging way: mini USB port or contact point charging. Support charging single devices individually or charging in the charging storage case.

## **♦**Specification:

| Model         | WT-640T                                 |
|---------------|-----------------------------------------|
| Transmit type | Digital transmit.                       |
| Wave band     | 500~928MHz range selectable.            |
| Default       |                                         |
| frequency     | Around 100 (UHF channels, selectable)   |
| number        | ·                                       |
| RF Output     | 10 dBm                                  |
| Sensitivity   | -115 dBm                                |
| Bias          | +/-100k                                 |
| Control       | Power on/off, channel select, audio     |
|               | volume setting, button locked, mute.    |
| S/N ratio     | >60 dB                                  |
| Frequency     | 20~16,000 Hz                            |
| Response      | 20 10,000 112                           |
|               | 3.5mm(1/8")Microphone                   |
| Input         | input*1 ,3.5mm(1/8")Audio source        |
|               | input*1,support audio mixed             |
| Battery Life  | 17hr. (Average)                         |
|               | DC 3.7V 1200mAh rechargeable build-     |
| Battery Type  | in lithium battery                      |
| Dimension     | 72 x 52 x 16 mm                         |
|               | 7 2 7 6 2 7 7 6 7 7 7 7 7 7 7 7 7 7 7 7 |
| Weight        | 70 g (including lithium battery)        |