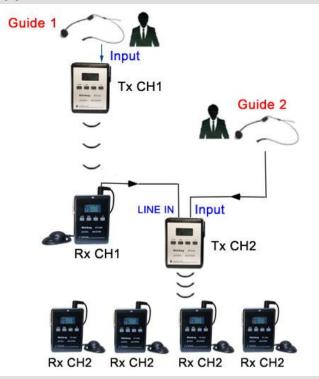

stment and noise reduction function.
- ▶ Belt clip for carrying easily; also attaching the neck strap to prevent you slide the machine and cause the damage
- Two charging way: mini USB port or contact point charging. Support charging single devices individually or charging in the charging storage case.

#### HDC45 Pull pole type charging case (45 slot):

- Charging number: 45 pieces (Receiver or Transmitter)
- ► Charging Time: 4 hrs (800mAh.)
- Safe security features: Transmitter/Receiver LED panel shows red light means in charging, LED off means charging completed.
- Input: AC 100~240V support power supply indicator light, also have automatic power-off safety function.
- Dimension: 550(W)X 370(L)X130(H) mm(Including rubber foot and pull pole Length: approx 390mm)



## **♦**Application:



## **♦Feature**:

- Frequency selectable- UHF channels, around 100 channels could use. (Support around 10-25 channels could using at same place.)
- Hidden antenna design- UHF channels, support up to 150m working distance. (The value as above are tested at barrier-free space)
- Support LCD display, it can shows each operating function and battery capacity (low power display) and RF signal display.
- Support button LOCK function to clock the channel and to avoid press wrong button accidentally.
- Support anti-interference function, to prevent some interferences from other wireless products, such as bluetooth, Wi-Fi....ect.
- Two charging way: mini USB port or contact point charging. Support charging single devices individually or charging in the charging storage case.
- Transmitters suppor