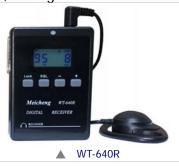

#### WT-640R Wireless Portable Receiver:

- ▶ Support 3.5mm output hole of headphone for using the external headset or other audio output source.
- Front panel button support LOCK function to avoid press wrong button accidentally.
- Support automatic correspond to nearby transmitters channel frequency, volume adjustment and noise reduction function.
- ▶ Belt clip for carrying easily; also attaching the neck strap to prevent you slide the machine and cause the damage
- Two charging way: mini USB port or contact point charging. Support charging single devices individually or charging in the charging storage case.

| Model                          | WT-640R                                                                                                          |
|--------------------------------|------------------------------------------------------------------------------------------------------------------|
| Transmit type                  | Digital transmit.                                                                                                |
| Wave band                      | 500~928MHz range selectable.                                                                                     |
| Default<br>frequency<br>number | Around 100 (UHF channels, selectable)                                                                            |
| Sensitivity                    | -115 dBm                                                                                                         |
| Bias                           | +/-100k                                                                                                          |
| Control                        | Power on/off, channel select, audio volume setting, button locked, mute, SQL, automatic frequency corresponding. |
| S/N ratio                      | >60 dB                                                                                                           |
| Frequency<br>Response          | 20~16,000 Hz                                                                                                     |
| Input                          | 3.5mm(1/8") earphone/audio source port *1                                                                        |
| Battery Life                   | 24hr. (Average)                                                                                                  |
| Battery Type                   | DC 3.7V 1200mAh rechargeable build-<br>in lithium battery                                                        |
| Dimension                      | 72 x 52 x 16 mm                                                                                                  |
| Weight                         | 65 g (including lithium battery)                                                                                 |
|                                | FC (E vrous                                                                                                      |