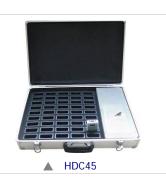

#### HDC45 Pull pole type charging case (45 slot):

- Charging number: 45 pieces (Receiver or Transmitter)
- ► Charging Time: 4 hrs (800mAh.)
- Safe security features: Transmitter/Receiver LED panel shows red light means in charging, LED off means charging completed.
- Input: AC 100~240V support power supply indicator light, also have automatic power-off safety function.
- Dimension: 550(W)X 370(L)X130(H) mm(Including rubber foot and pull pole Length: approx 390mm)