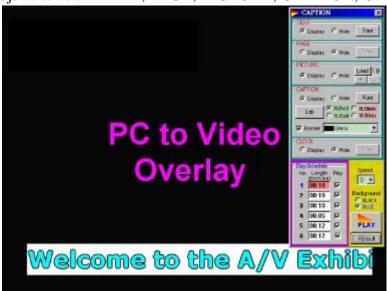

### < Functions Operation >

There are five objects to edit – TEXT, PAGE, PICTURE, CAPTION, CLOCK.

#### **Animation Picture .GIF**

- The PICTURE can be animation picture with .GIF format file.

- You can't adjust the zoom in/out under .GIF file.
- Please use the .GIF graphical softwae to make .GIF file.
- The browser (ex: Internet Explorer ) has to enable [image display] and [animation].
- For the reason of performance, please design the simpler .GIF file. ex: 256 colors, Less 200x200 size picture.
- **CAPTION** Press *Edit* to edit texts on screen. Maximum of 10 texts per segment (total 5 segments).
  - Select *Horizontal / Vertical Rotation*, or *Slide* for text movement control.
  - Press *Font* to select size, color and style of texts.
  - Move the cursor to "Caption Bar", press left button and then move the mouse to alter the position of the Caption Bar.
  - Check the [Border] to add border on font. And choose the border color.

### < Play Schedule >

Play Schedule allows user to set preferred time-length and played items for screen display.

- There are six periods on the **Play Schedule** at most.
- The input time-length format is **mm:ss** (minute:second). mm:  $00 \sim 59$ , ss:  $00 \sim 59$ .
- The checked Play periods will play after clicking [PLAY] button.
- Each period can edit separately TEXT, PAGE, PICTURE, CAPTION, CLOCK.

### < PLAY >

The selection includes:

**Background:** - You can select background with either *BLACK* or *BLUE* during screen display.

- The background setup need to match with CPT-370 background switch setup on rear panel.

**Speed:** You can select moving speed.

**Play:** Play the checked periods. Auto-repeat play. Click mouse left-button to stop playing.

About: Show the information about CAPTION Ver 1.71.