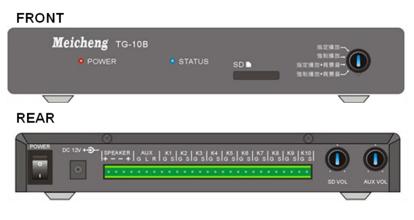

### **TG-10B Digital Audio Player**

▲ 10 terminals for integrating with any kind of Keypad or Infrared (IR) Sensor

▼Green World Ecological Farm - Gold Macaw Area DIY Audio Kiosk Systems

▼Green World Ecological Farm - Swan Lake DIY Audio Kiosk Systems