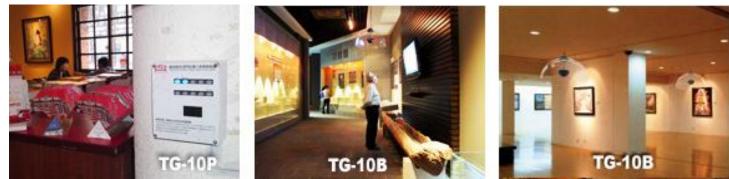

Creating a pleasant audio tour experience for all your patrons! With a sound dome directional speaker mounted specific areas, an individual will hear crystal clear stereo, yet remain undisturbed by the neighboring sound information for they can move around the site freely. TG-10P creates a visit freely, original, and truly unique multiple messages environment for the visitor.

### **TG-10B Digital Audio Player**

▲ 10 terminals for integrating with any kind of Keypad or Infrared (IR) Sensor

▼Green World Ecological Farm - Gold Macaw Area DIY Audio Kiosk Systems

▼Green World Ecological Farm - Swan Lake DIY Audio Kiosk Systems