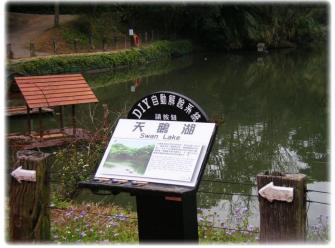

### **TG-10B Digital Audio Player**

▲ 10 terminals for integrating with any kind of Keypad or Infrared (IR) Sensor

▼Green World Ecological Farm - Gold Macaw Area DIY Audio Kiosk Systems

▼Green World Ecological Farm - Swan Lake DIY Audio Kiosk Systems