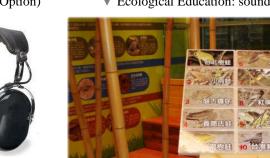

#### **APPLICATIONS & OPTIONS:**

▼ Telephone (Option)

▼ Telephone Headset (Option)

▼ Ecological Education: sounds of birds, flogs…