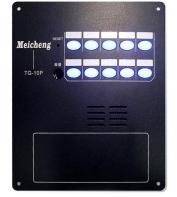

No worry about insufficient tour guides anymore! TG-10P serves as a well trained and multi-language speaking tour guide for tourists around the world. By pressing user-friendly buttons, visitors just approach the TG-10P and a predetermined message will start automatically. The TG-10P ten-button keypad allows digital audio message switching at will. The TG-10P is very cost effective, reliable and ideal for fixed listening spots where audio information is needed.

#### **SPECIFICATION**:

- ► Application : Customizable in target specific areas with ceiling/wall/pillar mounted...etc. Suitable for providing sound/audio message to individuals whether indoor or outdoor usage, such as educational facilities for orientation, theme parks, tourist attractions, supermarkets or department stores for audio guide....
- ► Keypad : 10 buttons
- Capacity : Built-in SD Card Slot enable users to save audio files on SD Card
- ► Audio Format : MP3 (support FAT16 and FAT32 file format)
- Track Play Mode : Various track play modes are available by request (Free Mode, Option Mode, Free Mode + background music, Option Mode + background music)
- ▶ Volume Control : Adjust volume of tone through cut-out on the front panel using a flat tip screwdriver
- ▶ Output : Built-in HiFi 1.5" x 3" Speaker
- ► Power Amplification : 15W
- ▶ Voltage : 90V~220V, 50 / 60Hz DC 12V
- ► **Dimensions (mm) :** L210 x W175 x D58
- ► Wall Hole Size (mm) : L189 x W155
- ► Screw Hole Distance (mm) : L192 x W159