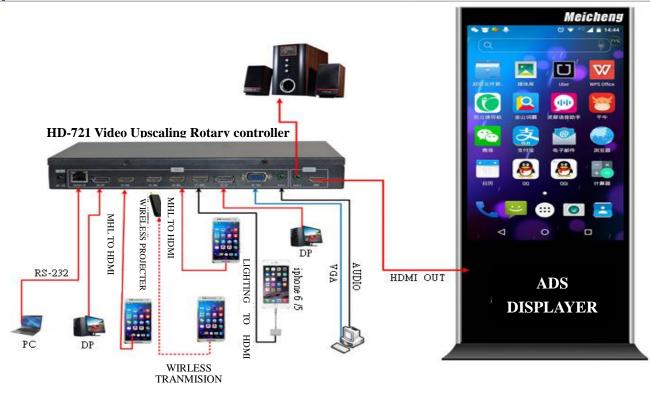

- Support scaled synchronizing mobile phone vertical video signal of to vertical high resolution displayer.
- Support PC, DVD players and other HDMI, VIDEO, VGA, DP output signal 90,180,270 degrees of rotation.
- Input signal support 1 VGA, 2x DP( Display Port ), 4x HDMI signals, including 3 x HDMI signal compatible MHL signal.
- Output including 1x HDMI and 1x stereo audio signal, support switching the sound and video signal synchronous.
- Input sources can be mobile phone, tablet, laptop, PC...etc. However if the input sources are not 16:9 image format which whether the vertical or horizontal image, the HD-721 will not able to display as full screen or the edge of images will be cropped.

## **Function**

- Input signal: Supports 1x VGA, 2x DP (DisplayPort), 4x HDMI and 1x Audio (bound with VGA Signal) input, the highest output signal supports 1920x1200@60Hz and downward compatibility.
- Mobile phone MHL: 3x HDMI input ports supports Mobile Phone signal(MHL) input, But it need the mobile phone supports function.
- Output signal : 1x HDMI and 1x Stereo Audio output, the output resolution supports 1280x720@60Hz and 1920x1080@60Hz optionally.
- Switch function: Select one of different input signal source and switch to HDMI display, and realized switching video and audio synchronously via remote controller or chassis buttons or Control software.
- Upscaling function: Different Resolution, different refresh rate and different signal format (VGA, DP, HDMI) can be upscaled and switched to fixed HDMI signal and fixed resolution output. The output resolution supports 1280x720@60Hz and 1920x1080@60Hz optionally.
- Image rotation: Supports image 90 degree, 180 degree and 270 degree rotation function via remote controller or chassis buttons. This function is widely use in specific place which need the image rotation.

## 🧕 iPhone 5, iPhone 6 🗄

Connect iPhone5, iPhone6 via Lightning to HDMI cable to the HDMI port, and setting in the OSD to make mobile phone vertical video shows on displayer synchronously.

## Mobile phone wireless projector:

Currently Android 4.2 version and upward compatibility, iPhone5, iPhone6 can support this function. Only need one mobile phone wireless projector to connect with HD-721 video upscaling rotary controller, it can shows vertical mobile phone video or other contents on the displayer.

Application

Meicheng has right to change the information contained herein without notice, machine specifications standard quantity depends on actual production.

Meicheng MEI CHENG AUDIO VIDEO CO., LTD. Address:13F, No. 2, Jian 8th Rd., Jhonghe City, Taipei County 23511, TAIWAN Tel: +886(2) 8228 0311, Fax: +886(2) 8228 0319 Website: www.meicheng.com.tw Email:mei.cheng@msa.hinet.net