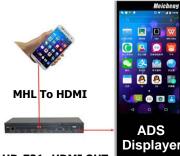

## Mobile phone wireless projector:

Currently Android 4.2 version and upward compatibility, iPhone5, iPhone6 can support this function. Only need one mobile phone wireless projector to connect with HD-721 video upscaling rotary controller, it can shows vertical mobile phone video or other contents on the displayer.