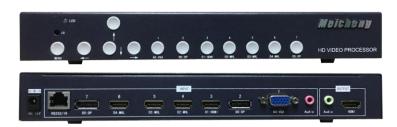

Meicheng

HD-721 HDMI OUT

**HD-721 Video Upcaling Rotary Controller** is a high quality and high performance image upscaling rotary switch, use the high speed image processor chip. This product is main function is that can supports HDMI, DP, Mobile MHL and VGA signal input and switch any one of the input signals to HDMI output.

## **Specification**

| Input signal :             |                                                                 |
|----------------------------|-----------------------------------------------------------------|
| V G A * 1                  | D-SUB 15-pin <sup>,</sup> support 640x480@60Hz ~ 1920x1200@60Hz |
| D P * 2                    | DisplayPort 1.1                                                 |
| HDMI/MHL *3                | HDMI 1.4(HDCP 1.3) , compatible MHL signal                      |
| H D M I * 1                | HDMI 1.4(HDCP 1.3)                                              |
| Audio * 1                  | 3.5mm stereo audio signal, corresponding VGA video signal.      |
| Output signal :            |                                                                 |
| H D M I * 1                | HDMI 1.4(HDCP 1.3) , 1080P(1920 x 1080@60 Hz) and 1280x720@60Hz |
| Audio *1                   | 3.5mm stereo audio signal. (supports L/R stereo audio)          |
| Others :                   |                                                                 |
| Control                    | IR remote, Chassis button, RS-232 serial port                   |
| Power supply / consumption | DC 12V/10W                                                      |
| Dimension /<br>Weight      | W 170 x D 280 x H35 mm / 1.1Kg                                  |