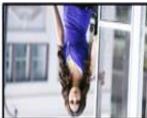

output, the output resolution supports 1280x720@60Hz and 1920x1080@60Hz optionally.
- Switch function: Select one of different input signal source and switch to HDMI display, and realized switching video and audio synchronously via remote controller or chassis buttons or Control software.
- Upscaling function: Different Resolution, different refresh rate and different signal format (VGA, DP, HDMI) can be upscaled and switched to fixed HDMI signal and fixed resolution output. The output resolution supports 1280x720@60Hz and 1920x1080@60Hz optionally.
- Image rotation: Supports image 90 degree, 180 degree and 270 degree rotation function via remote controller or chassis buttons. This function is widely use in specific place which need the image rotation.



The original image



Rotate 90°



Rotate 180°



Rotate 270°

## 🧕 iPhone 5, iPhone 6 🗄

Connect iPhone5, iPhone6 via Lightning to HDMI cable to the HDMI port, and setting in the OSD to make mobile phone vertical video shows on displayer synchronously.

## Mobile phone wireless projector:

Currently Android 4.2 version and upward compatibility, iPhone5, iPhone6 can support this function. Only need one mobile phone wireless projector to connect with HD-721 video upscaling rotary controller, it can shows vertical mobile phone video or other contents on the displayer.

## **Specification**

| Input signal :             |                                                                 |
|----------------------------|-----------------------------------------------------------------|
| V G A * 1                  | D-SUB 15-pin