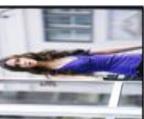

Stereo Audio output, the output resolution supports 1280x720@60Hz and 1920x1080@60Hz optionally.
- Switch function: Select one of different input signal source and switch to HDMI display, and realized switching video and audio synchronously via remote controller or chassis buttons or Control software.
- Upscaling function: Different Resolution, different refresh rate and different signal format (VGA, DP, HDMI) can be upscaled and switched to fixed HDMI signal and fixed resolution output. The output resolution supports 1280x720@60Hz and 1920x1080@60Hz optionally.
- Image rotation: Supports image 90 degree, 180 degree and 270 degree rotation function via remote controller or chassis buttons. This function is widely use in specific place which need the image rotation.



The original image



Rotate 90°



Rotate 180°



Rotate 270°

## 🧕 iPhone 5, iPhone 6 🗄

Connect iPhone5, iPhone6 via Lightning to HDMI cable to the HDMI port, and setting in the OSD to make mobile phone vertical video shows on displayer synchronously.

## Mobile phone wireless projector:

Currently Android 4.2 version and upward compatibility, iPhone5, iPhone6 can support this function. Only need one mobile phone wireless projector to connect with HD-721 video upscaling rotary controller, it can shows vertical mobile phone video or other contents on the displayer.

## **Specification**

| Input signal :             |                                                                 |
|----------------------------|-----------------------------------------------------------------|
| V G A * 1