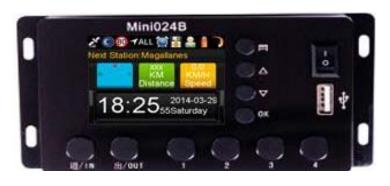

## Meicheng Sightseeing Bus System **GPS** Audio TG-01 System

## Feature :

- Newest GPS technology, automatic, easy, safe ... ۲
- Support save multi-routes audio, also have two route direction, each direction can save many stations, more convenient to let one bus have multi-routes
- Support 2.4 inch TFT LCD Screen ; Use DC 10~32V input power.
- Professional Application Software, allow customers to edit audio on PC easily.
- Set one demo on device, simply copy files to other devices
- Copy files through USB/SD CARD and USB data auto check/update. ۲
- Each station support adding up to 5 groups of audio files, every group can lock/unlock separately to add in ۲ audio files.
- NEW 5HZ GPS technology, more sensitive, more steadily.
- Support up to 15W D-class speaker inside and outside of the bus, best audio quality. ۲
- Support playing audio at AM, PM time, for example: auto announce some advertisement at 12AM.Can insert services term, advertisement in the station audio.
- Support KML file export, user can check and test the coordinates via Google Earth and Google Map. Can be Google Earth and Google Maps to identify and display.
- Use MEICHENG company unique vector mathematical comparison algorithm.
- Support GPS signal information display, user can check the signal status at any time.
- The distance of get in/out station in every station can be set freely.
- Automatic recognize north to south and south to north directions, Auto Announce the stations, auto stop the audio once it exceed the station.
- ۲ Support up to 15W D-class speaker inside and outside of the bus ,best audio quality.

## Specification :

| Storage                                                  | 256M~32G Extend (Standard 4G)                                            |
|----------------------------------------------------------|--------------------------------------------------------------------------|
| Route Quantity                                           | Unlimited (Based on internal memory)                                     |
| Station Quantity                                         | Unlimited (Based on internal memory)                                     |
| Station announce<br><u>algorithm</u>                     | Unique Vector mathematical comparison algorithm                          |
| LCD / Voltage                                            | 2.4 inch TFT LCD / DC 10~32V                                             |
| Static Current/<br>MAX Current                           | $\leq$ 200mA/ $\leq$ 3A                                                  |
| Ассигасу                                                 | $\leq$ 10m                                                               |
| O p e r a t i n g<br>Temperature.∕Humidity               | -10°C~ 60°C ∕ 20%~80%                                                    |
| Support Languages                                        | Traditional / Simplify Chinese, English(Customization Languages Support) |
| Devise Dimension /<br>Packing Dimension /<br>W e i g h t | 120(L) X 69(W) X 25(H) mm/150(L) X 75(W) X 72(H) mm/380g                 |