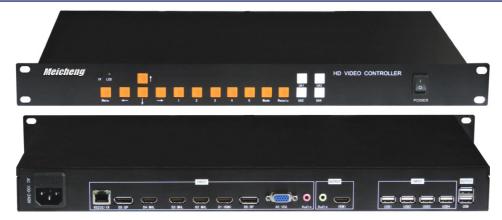

## MX-1004-4K **4K Quad-View Video Processor**

www.meicheng.com.tw

MX-1004-4K Quad-View Video Processor provides 7 inputs, which are configurable as 4 HDMI, 2 DP and 1 VGA signal inputs. These inputs can be displayed a single window on screen or quad-view windows at user-selected. Support HDMI output up to 3840x2160@60 Hz resolutions. When user input 4 1080P signals and display on 4K display as quad-view, the display affection is point to point display.

## **Features**

- Support 7 input signal port, include 4\*HDMI signals, 2\*DP signals, 1\*VGA signal.
- Support 1 HDMI 2.0 ,Resolution output up to 3840\*2160@60Hz, compatible with 4K monitor.
- Support any four of the 7 signals can be displayed simultaneously in quad-view mode.
- Support one of the 7 signals can be full screen displayed on the monitor.
- Support multiple display modes: quad-view mode, single-window mode, POP and PIP mode (Under POP and PIP mode, the images are fixed.)
- Support panel control, IR control and RS232 control.
- Support 2 USB signals output, which able to connect with mouse and keyboard, also support switch simultaneously between HDMI image, audio and USB signals.
- 100V~240V power supply, can be used in any country.
- Standard 19-inch 1U chassis drawing, directly on the cabinet.

## **Specifications**

| Input Signal      |                                                                                                                                                                                                                                                 |
|-------------------|-------------------------------------------------------------------------------------------------------------------------------------------------------------------------------------------------------------------------------------------------|
| Input port        | 1VGA port [D-Sub 15 pin , female], 2DP ports [20 pin, female], 4HDMI ports (including 3-way compatible MHL) [19 pin, Type A, female], 4USB ports [4 pin, Type A, female] and 1 stereo audio port (operate with VGA port) [3.5mm, female]        |
| Resolution        | DP Port: Support up to 3840 x 2160@60Hz (4K x 2K@60 Hz) resolution and backward compatibility.  HDMI Port: Support up to 3840 x 2160@30Hz resolution and backward compatibility                                                                 |
| Color depth       | 24bit,1677 ten thousand color                                                                                                                                                                                                                   |
| PIP · POP mode    | Fixed model                                                                                                                                                                                                                                     |
| Output Signal     |                                                                                                                                                                                                                                                 |
| Output port       | 1 HDMI 2.0 [19 pin, Type A female] which connect display device and support video and audio sync output; 1 3.5 mm audio right and left stereo [3.5mm, female], 2 USB 2.0, [4 pin, Type A, female] respectively connect with mouse and keyboard. |
| Resolution        | 3840 x 2160@60 Hz(4K x 2K@60 Hz), 3840 x 2160@30 Hz(4K x 2K@30 Hz), 2560 x 1440@60 Hz(2K@60 Hz), 1920 x 1080@60 Hz(1080P@60 Hz), 1280 x 720@60 Hz(720P@60 Hz) selectable                                                                        |
| Color depth       | 24bit,1677 ten thousand color                                                                                                                                                                                                                   |
| Control mode      | RS232 [RJ-45,female],IR, Front panel button                                                                                                                                                                                                     |
| Voltage           | AC 100 ~240V[3 pin, power male]                                                                                                                                                                                                                 |
| Dimension         | 441mm(L)*44mm(H)*239mm(W) [Front panel: 482mm(W) ]                                                                                                                                                                                              |
| Power consumption | Max. 15W                                                                                                                                                                                                                                        |