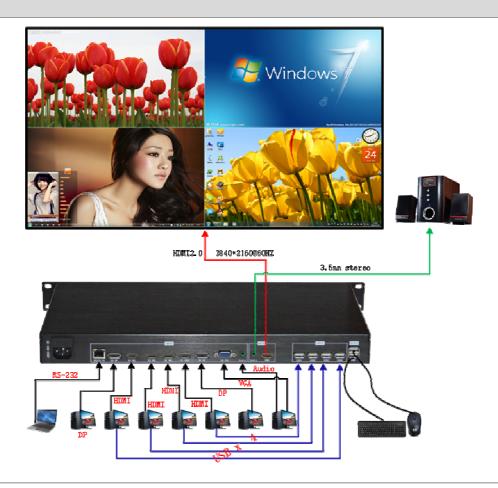

## MX-1004-4K **4K Quad-View Video Processor**

www.meicheng.com.tw

MX-1004-4K Quad-View Video Processor provides 7 inputs, which are configurable as 4 HDMI, 2 DP and 1 VGA signal inputs. These inputs can be displayed a single window on screen or quad-view windows at user-selected. Support HDMI output up to 3840x2160@60 Hz resolutions. When user input 4 1080P signals and display on 4K display as quad-view, the display affection is point to point display.

The product also support audio signal input/output, users can display audio and video simultaneously when switch to one high resolution signal on the monitor. Makes it more convenience to use in every occasion.

## **Features**

- Support 7 input signal port, include 4\*HDMI signals, 2\*DP signals, 1\*VGA signal.
- Support 1 HDMI 2.0 ,Resolution output up to 3840\*2160@60Hz, compatible with 4K monitor.
- Support any four of the 7 signals can be displayed simultaneously in quad-view mode.
- Support one of the 7 signals can be full screen displayed on the monitor.
- Support multiple display modes: quad-view mode, single-window mode, POP and PIP mode (Under POP and PIP mode, the images are fixed.)
- Support panel control, IR control and RS232 control.
- Support 2 USB signals output, which able to connect with mouse and keyboard, also support switch simultaneously between HDMI image, audio and USB signals.
- 100V~240V power supply, can be used in any country.
- Standard 19-inch 1U chassis drawing, directly on the cabinet.

## **Application**

<sup>\*</sup> Meicheng has right to change the information contained herein without notice, machine specifications standard quantity depends on actual production.

Address: 13F., No.2, Jian 8th Rd., Zhonghe Dist., New Taipei City 235, Taiwan Tel: +886(2) 8228 0311, Fax: +886(2) 8228 0319
Website: www.meicheng.com.tw Fax: +886(2) 8228 0319