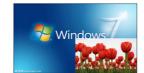

Quad-view

Single view (full screen)

POP (Right / Left)

POP (Up/Dowd)

PIP (Fixed left upper corner) PIP (Fixed right upper corner)

PIP (Fixed left lower corner) PIP (Fixed right lower corner)

PIP (Fixed in the middle)