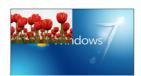

Quad-view

Single view (full screen)

POP (Right / Left)

POP (Up/Dowd)

PIP (Fixed left upper corner) PIP (Fixed right upper corner)

PIP (Fixed left lower corner) PIP (Fixed right lower corner)

PIP (Fixed in the middle)