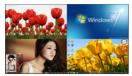

Quad-view

Single view (full screen)

POP (Right / Left)

POP (Up/Dowd)

PIP (Fixed left upper corner) PIP (Fixed right upper corner)

PIP (Fixed left lower corner) PIP (Fixed right lower corner)

PIP (Fixed in the middle)