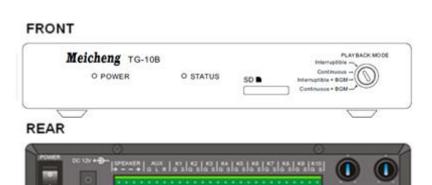

#### **SPECIFICATION:**

- 1. **Application :** Customizable in target specific areas, examples are, Cultural Site, Science Centers, Museums, Dorm Guide, Library, Exhibition, Apartment Lobbies, Banks, Gallery, Amusement, Guided City Tours, Walk City Tour, and Cathedrals...
- 2. **Keypad**: 10 buttons (standard), integrating with any kind of Keypad or Infrared (IR) Sensor.
- 3. Capacity: Built-in SD Card Slot enable users to save audio files on SD Card.
- 4. **Audio Format :** MP3 (support FAT16 and FAT32 file format).
- 5. Track Play Mode: Various track play modes are available by request.
  - Interruptible : play track and stop the current one at will.
  - Continuous : play another track after the current one is finished.
  - Interruptible + BGM : play track and stop the current one at will; play background music in idle state.
  - Continuous + BGM : play another track after the current one is finished; play background music in idle state.
- 6. **Speaker Output :** 15W / 8Ω, AUX Input
- 7. **Power Amplification:** 15W
- 8. **Voltage:** 100V~240V, 50 / 60Hz DC 12V
- ▶ **Real panel:** Connection usage
- **▶ Dimensions (mm)**: W262 x D170 x H48