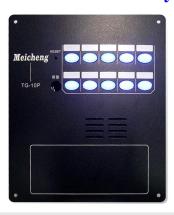

#### **SPECIFICATION:**

- 1. **Application :** Customizable in target specific areas, examples are, Cultural Site, Science Centers, Museums, Dorm Guide, Library, Exhibition, Apartment Lobbies, Banks, Gallery, Amusement, Guided City Tours, Walk City Tour, and Cathedrals...
- 2. **Keypad**: 10 buttons (standard), integrating with any kind of Keypad or Infrared (IR) Sensor.
- 3. Capacity: Built-in SD Card Slot enable users to save audio files on SD Card.
- 4. **Audio Format :** MP3 (support FAT16 and FAT32 file format).
- 5. Track Play Mode: Various track play modes are available by request.
  - Interruptible : play track and stop the current one at will.
  - Continuous : play another track after the current one is finished.
  - Interruptible + BGM : play track and stop the current one at will; play background music in idle state.
  - Continuous + BGM : play another track after the current one is finished; play background music in idle state.
- 6. **Speaker Output :** 15W / 8Ω, AUX Input
- 7. **Power Amplification:** 15W
- 8. **Voltage:** 100V~240V, 50 / 60Hz DC 12V
- ▶ **Real panel:** Connection usage
- **▶ Dimensions (mm)**: W262 x D170 x H48

## TG-10P Audio Kiosk Systems (Embedded Type)

- ▶ 10 buttons.
- ► Embedded type.
- ► Audio Output: built-in HiFi 1.5"x 3"Speaker.
- ► Audio Output: Stereo (3.5¢ jack).
- ► Integrated telephone (option).
- ► Integrated telephone headset (option).